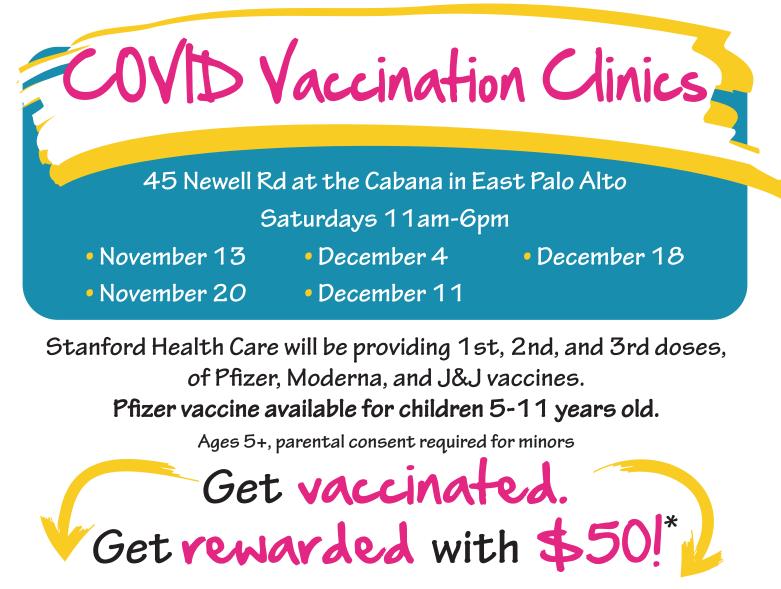

\* Bring this flyer to the vaccine site and get a \$50 Gift Card when you complete your vaccination series. To be eligible for the gift card you need to reside in EPA and be 12 years or older. Boosters/3rd shots not eligible.

> No Appointment Necessary All welcome regardless of immigration status.

Become an EPA COVID-19 Vaccine Community Ambassador! Know someone in EPA who needs a 1st dose? Bring them to this clinic and get \$20 and a chance to earn \$500. Call (650) 665-9174 for details.